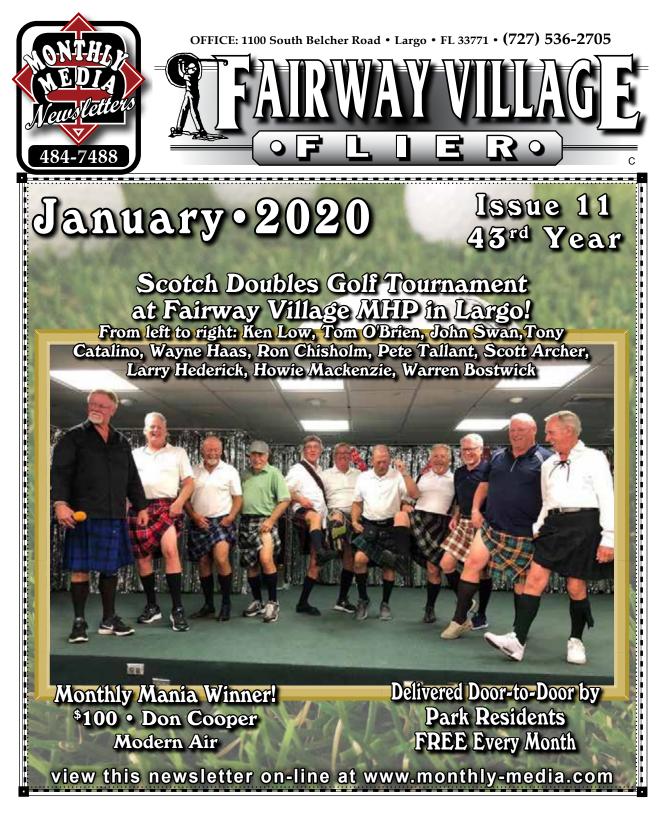

### **5th Annual FVRA Expo**

VRA Clubhouse, Tuesday, February 18, 2010, 10:00 a.m. to 1:00 p.m.

Mark it on your calendar ... A fun filled day with vendors, food and giveaways! Last year over 400 residents attended with 40 vendors displaying their service or products, many of them offering discounts and prizes to our residents. Everyone had a great time!